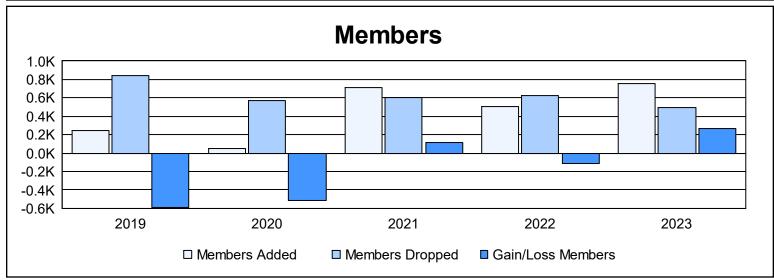

District 389 As of June 2023 Cumulative

| Year      | New<br>Clubs | Dropped<br>Clubs | Gain/<br>Loss<br>Clubs | New<br>Members | Charter<br>Members | Reinstate<br>Members | Transfer<br>Members | Total<br>Member<br>Added | Total<br>Members<br>Dropped | Gain/<br>Loss<br>Members |
|-----------|--------------|------------------|------------------------|----------------|--------------------|----------------------|---------------------|--------------------------|-----------------------------|--------------------------|
| 2018-2019 | 0            | 0                | 0                      | 170            | 40                 | 1                    | 39                  | 250                      | 841                         | -591                     |
| 2019-2020 | 0            | 0                | 0                      | 0              | 17                 | 0                    | 32                  | 49                       | 569                         | -520                     |
| 2020-2021 | 0            | 0                | 0                      | 496            | 53                 | 19                   | 147                 | 715                      | 599                         | 116                      |
| 2021-2022 | 0            | 0                | 0                      | 429            | 27                 | 7                    | 46                  | 509                      | 626                         | -117                     |
| 2022-2023 | 0            | 0                | 0                      | 681            | 24                 | 4                    | 46                  | 755                      | 491                         | 264                      |
| Average   | 0            | 0                | 0                      | 355            | 32                 | 6                    | 62                  | 456                      | 625                         | -170                     |